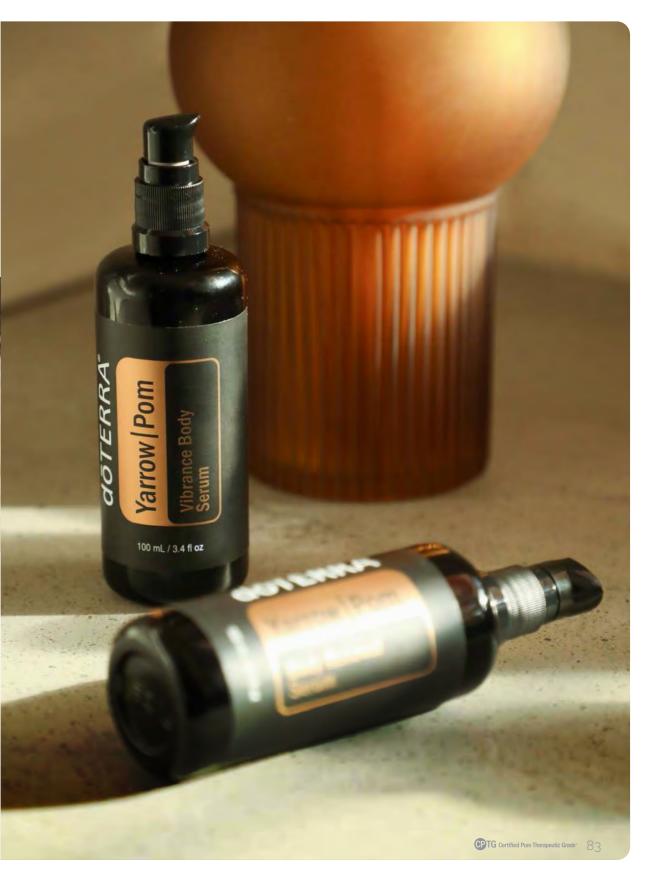

## Yarrow | Pom

Botanical Duo

This expertly crafted proprietary blend of Yarrow essential oil and cold-pressed Pomegranate seed oil is designed to be your 'go-to' blend for your daily self-care routine.

- When used topically, this powerhouse blend may help revitalise the appearance of skin.
- Use a few drops for a soothing massage experience.
- Herbaceous and fruity, the aroma may promote feelings of relaxation and calm.
- For a burst of pomegranate seed flavour, try one or two drops on the tongue morning and night.

## 

30 mL bottle