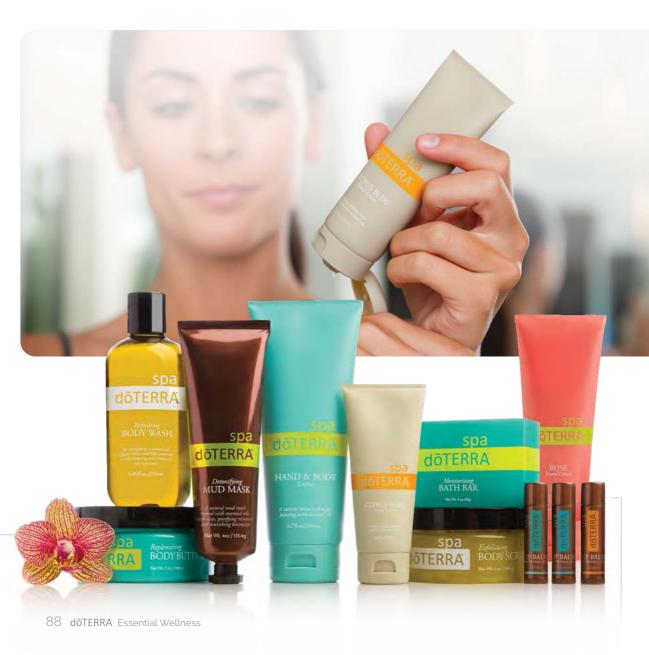

essential oils align with botanical and fruit extracts to enhance the aromatic experience. Jojoba esters also help polish your skin while the botanicals of Mandarin Orange Extract, Jasmine Extract, and Greater Burdock Extract tone, smooth, and hydrate.

- Gentle exfoliating action comes from biodegradable jojoba esters, known for their moisturising properties to the skin.
- Greater Burdock Extract helps
   purify and tone skin.
- Botanical and fruit extracts
   enhance the aromatic experience.

70g tube

## doTERRA® Spa

doTERRA Spa is a range of CPTG<sup>®</sup> essential oil-infused products that provide an aromatic and nurturing at-home spa experience. Each product has been carefully formulated with natural ingredients that leave your skin feeling soft, smooth, and fresh all day long.





### Citrus Bliss® Hand Lotion

döTERRA Spa Citrus Bliss Hand Lotion is a light and silky lotion infused with hydrating seed oils and nourishing botanicals. This non-greasy formula absorbs quickly yet provides optimal moisture for healthy-looking hands.

- Citrus Bliss Invigorating Blend provides an uplifting, refreshing aroma.
- Sunflower and macadamia seed oils are known for their exceptional moisturising properties and ability to retain moisture in the skin.
- Convenient size perfect for travel or for use while at home or work.

75 mL tube



### Exfoliating Body Scrub

dõTERRA Spa Exfoliating Body Scrub is a nature-derived, indulgent body scrub that gently exfoliates and polishes skin with sugar cane, leaving a healthy-looking, natural glow.

- Wild Orange and Grapefruit essential o