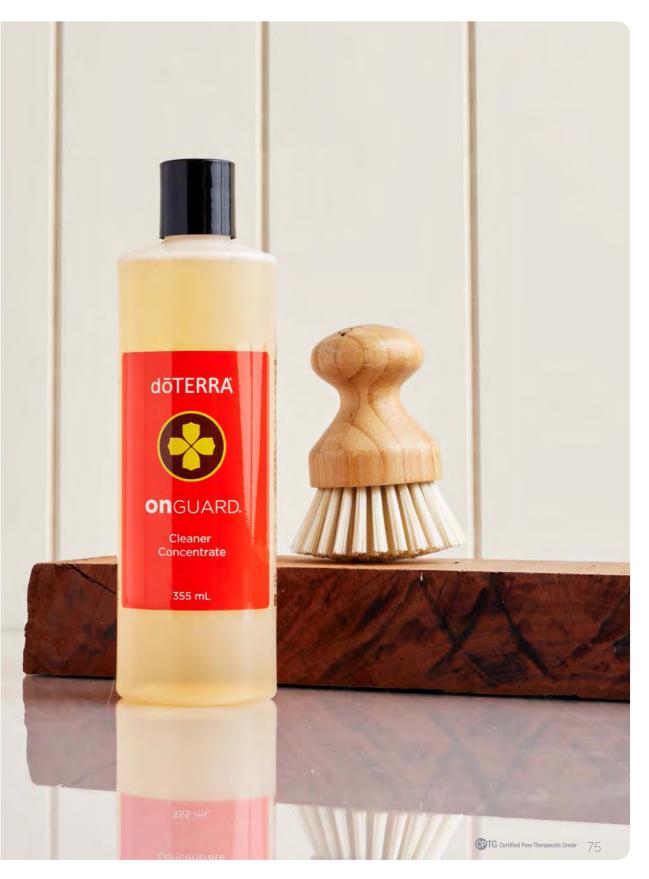

## **On Guard®**

#### Protective Blend

doTERRA On Guard offers a warm, spicy, camphoraceous and woody aroma that helps create a cleansing and protective environment.

- Features a combination of Wild Orange, Clove, Cinnamon, Eucalyptus, and Rosemary essential oils.
- Safe for use on benchtops, as a naturallyderived cleaner, or diffuse for a pure uplifting aroma
- A powerful blend that helps protect against environmental and seasonal threats.

15 mL bottle