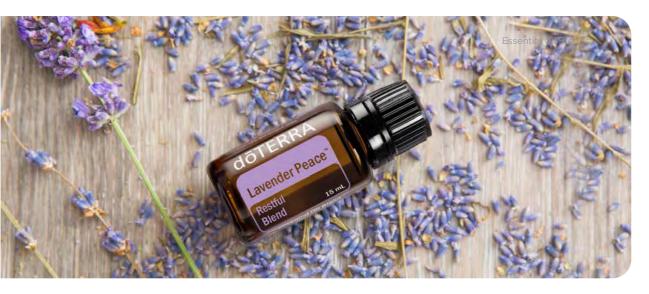

#### Lavender Peace® Restful Blend

Feel relaxed and rested with doTERRA Lavender Peace Restful Blend

- Features Lavender, Cedarwood, Ho Wood, Ylang Ylang, Marjoram, Roman Chamomile, Vetiver, Vanilla Absolute, and Hawaiian Sandalwood.
- Creates a perfect escape with its calming, renewing fragrance.
- Creates a restful environment at bedtime.
- Inhale directly from hands or diffuse throughout the day for a soothing and calming aroma.