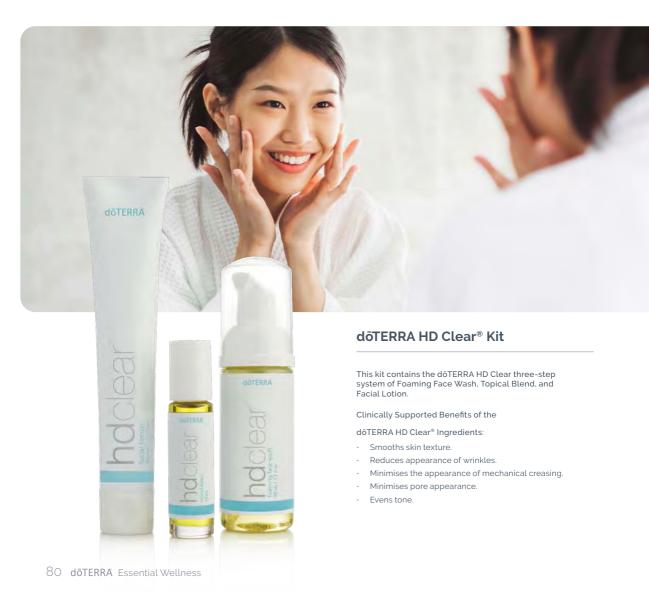

## doTERRA HD Clear®

#### Topical Blend

Whether used to target specific areas or applied all-over, HD Clear Topical Blend is an important part of the HD Clear System. Formulated to promote a clean, clear and healthy-looking complexion using CPTG® essential oils.

- Featuring a unique blend of CPTG<sup>®</sup> essential oils including Ho Wood, Tea Tree, Litsea, Eucalyptus and Geranium alongside Black Cumin Seed oil.
- Suited to acne-prone skin.