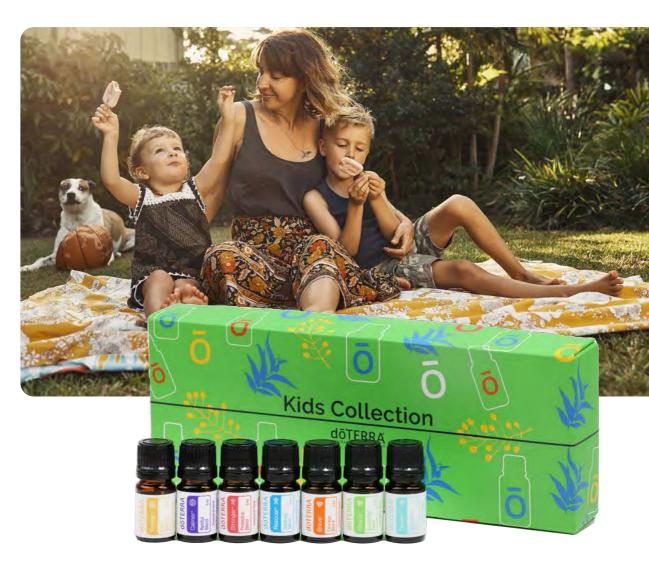

relaxing atmosphere.
- Diffuse during meditation or yoga to enhance your practice.
- Diffuse to enjoy a grounding and mood enhancing aroma while at home, on the road, or at work.
- Dilute with 2-3 drops of carrier oil and apply topically to enhance your mood and carry the aroma of Desert Sand Outback Blend wherever you go.



15 mL bottle

## dōTERRA® Kids Collections

Whether you are an experienced practitioner or new to essential oils, the doTERRA Kids Collection is the complete and ready-made 'whole body' essential oil toolbox designed to empower caregivers to confidently care for the wellness of children.

Formulated specifically for school-aged children, these essential oil blends feature unique combinations balanced to provide powerful benefits while being gentle on delicate skin.



doTERRA Calmer®

When it's bedtime, roll Calmer

onto the bottoms of your feet

and onto your wrists. Climb

breath, inhaling the relaxing

Cananga, Buddha Wood and Roman Chamomile

in a base of Fractionated

atmosphere at bedtime.

Promotes a soothing environment.

into bed and take a deep

Features Lavender,

Coconut Oil.

Creates a restful

Restful Blend

aromas.



#### doTERRA Brave®

Courage Blend

Before tackling life's big (or small) moments, or just to start your day, try rolling Brave onto the back of neck, tummy, or bottoms of feet.

- Features Wild Orange, Amyris, Osmanthus Extract, and Cinnamon in a base of Fractionated Coconut Oil.
- May have a confident and courageous aroma.
- Combine with positive daily affirmations to promote self-belief.



mL Bottle 10 mL roll-on

## d