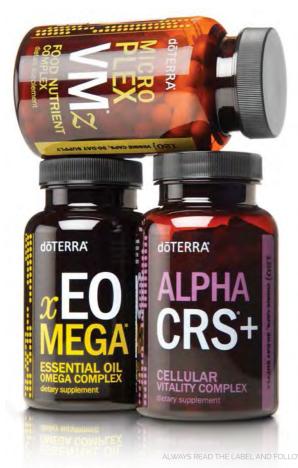

## Grapefruit

Essential Oil *Citrus x paradisi* 

With an energising and uplifting aroma, Grapefruit is renowned for its strong citrus and fruity flavour and its cleansing properties.

- Diffuse during exercise for an energising aroma.
- Add a drop or two to water for a citrus infusion.
- Reviving and stimulating, use as a muscle rub to help uplift and focus your mind.